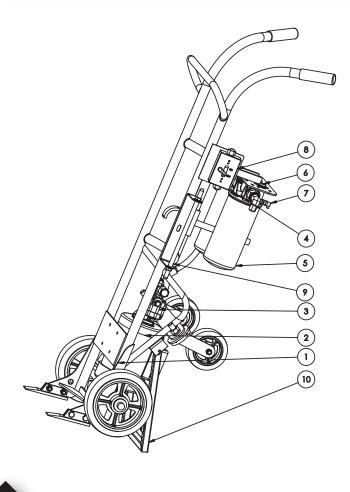

## **Components:**

| Item Number | Description          | Qty. |
|-------------|----------------------|------|
| 1           | Heavy Duty Drum Cart | 1    |
| 2           | Motor                | 1    |
| 3           | Gear Pump            | 1    |
| 4           | Filter Head          | 2    |
| 5           | Filter Element       | 2    |
| 6           | Filter Indicator     | 2    |
| 7           | Sample Port          | 2    |
| 8           | Switch On/Off        | 1    |
| 9           | Cord Wrap Area       | 1    |
| 10          | Kick Stand           | 1    |