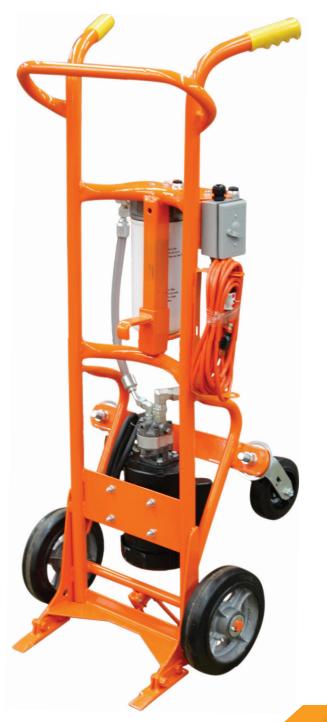

### All-In-One Convenience!

All-in-one convenience is what the DC-M Drum filter cart is all about. The simple practicality of this cart allows the operator to dispense and filter oil out of a 55 gallon drum on wheels. A magnetic kickstand adds stability and ensures the drum will not tip over. The drum filter cart has ability to filter oil viscosities up to 600cSt (ISO VG 680) at 100F within ambient temperature ranges of -15F to 150F. All Y2K products are 100% customizable upon request.

### **Performance:**

For filtering mineral and synthetic based oils (hydraulic oils, gear oils and turbine oils) with a maximum operating viscosity range of ISO VG 680 (3000ssu/648cSt) at 100°F within ambient temperature ranges of -15°F to 150°F.

#### Materials:

- Frame: Custom steel with magnetic kickstand
- · Paint: Multiple color options available
- Motor: 1HP, 115vac, 60Hz or Pneumatic
- · Filter Heads: Low pressure, aluminum heads
- Pump: Aluminum gear pump. Available in 2, 5 and 10 GPM
- Connections: Various quick connect options available
- Hoses: 7ft. Clear PVC, steel reinforced hose or hydraulic hose
- Power Switch: Sealed On/Off Power Switch

#### Weight:

Approx. 145lbs (will vary depending on options)

#### **Dimensions:**

Approx. 23"L x 21"W x 59"H